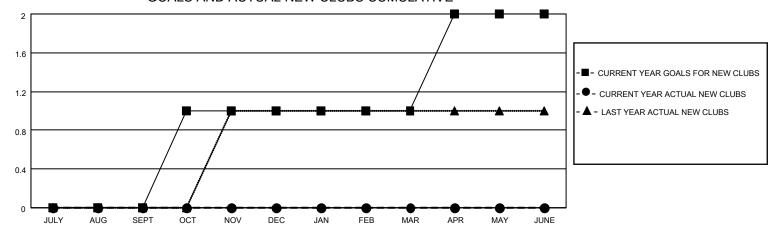

## District 8 S

| Clubs                 |               |           |               | Members               |                        |                         |                                                    |
|-----------------------|---------------|-----------|---------------|-----------------------|------------------------|-------------------------|----------------------------------------------------|
| RESULTS FOR 2021-2022 |               |           |               | RESULTS FOR 2021-2022 |                        |                         |                                                    |
| QUARTER               | NEW CLUB GOAL | NEW CLUBS | DROPPED CLUBS | QUARTER MEME          | BER GROWTH NET<br>GOAL | MEMBER GROWTH<br>ACTUAL | DROPPED<br>MEMBERS ACTUAL<br>(including transfers) |
| JULY/AUG/SEPT         | 0             | 0         | 1             | JULY/AUG/SEPT         | 15                     | 30                      | 27                                                 |
| OCT/NOV/DEC           | 1             | 0         | 1             | OCT/NOV/DEC           | 10                     | 15                      | 40                                                 |
| JAN/FEB/MAR           | 0             | 0         | 0             | JAN/FEB/MAR           | 15                     | 0                       | 0                                                  |
| APR/MAY/JUNE          | 1             | 0         | 0             | APR/MAY/JUNE          | 10                     | 0                       | 0                                                  |

## GOALS AND ACTUAL NEW CLUBS CUMULATIVE

JAN

FEB

MAR

APR

| -■- MEMBER GROWTH NET GOAL        |
|-----------------------------------|
| - ● - MEMBER GROWTH ACTUAL        |
| - ▲ - LAST YEAR MEMBERSHIP ACTUAL |
|                                   |
|                                   |