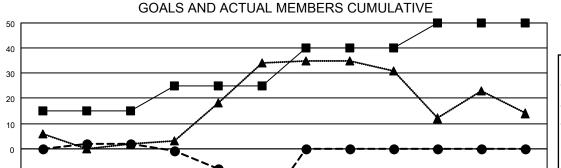

## District 8 S

| Clubs                 |               |           |               | Members               |                        |                         |                                                    |
|-----------------------|---------------|-----------|---------------|-----------------------|------------------------|-------------------------|----------------------------------------------------|
| RESULTS FOR 2021-2022 |               |           |               | RESULTS FOR 2021-2022 |                        |                         |                                                    |
| QUARTER               | NEW CLUB GOAL | NEW CLUBS | DROPPED CLUBS | QUARTER MEME          | BER GROWTH NET<br>GOAL | MEMBER GROWTH<br>ACTUAL | DROPPED<br>MEMBERS ACTUAL<br>(including transfers) |
| JULY/AUG/SEPT         | 0             | 0         | 1             | JULY/AUG/SEPT         | 15                     | 30                      | 27                                                 |
| OCT/NOV/DEC           | 1             | 0         | 1             | OCT/NOV/DEC           | 10                     | 15                      | 40                                                 |
| JAN/FEB/MAR           | 0             | 0         | 0             | JAN/FEB/MAR           | 15                     | 0                       | 0                                                  |
| APR/MAY/JUNE          | 1             | 0         | 0             | APR/MAY/JUNE          | 10                     | 0                       | 0                                                  |

## GOALS AND ACTUAL NEW CLUBS CUMULATIVE

JAN

FEB

MAR

APR

| -■- MEMBER GROWTH NET GOAL        |
|-----------------------------------|
| - ● - MEMBER GROWTH ACTUAL        |
| - ▲ - LAST YEAR MEMBERSHIP ACTUAL |
|                                   |
|                                   |